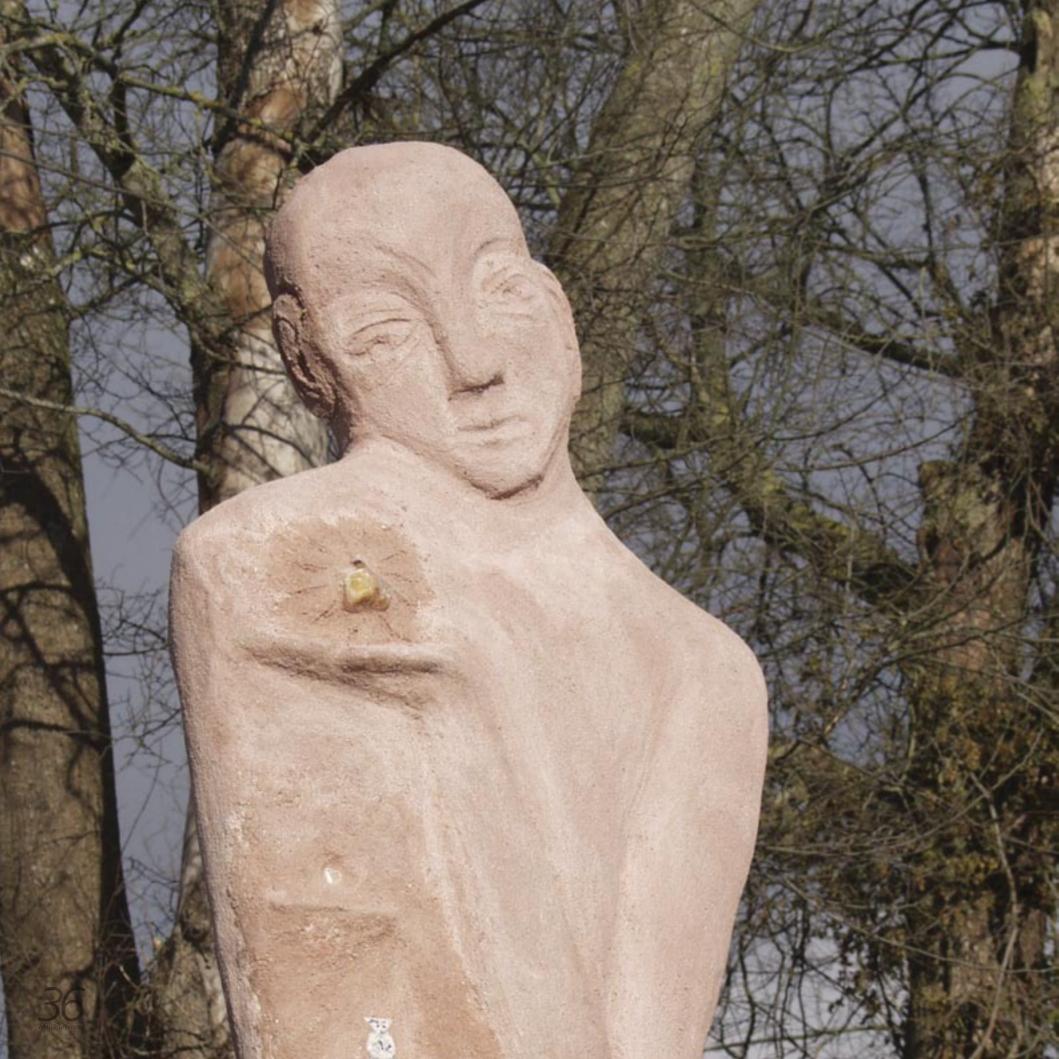

## The MMM Visitors

In the Danish city of Taars, the artist Marit Bente Norheim has prepared the art project "The Visitors" with great empathy. It consists of a series of 8 column-like figures.

The figures have a uniform design in terms of size, colour, etc., as if they belonged to a separate race. Nevertheless, the figures will be experienced very differently and individually as a result of their movement, gestures, facial expressions and body language when they are encountered individually.