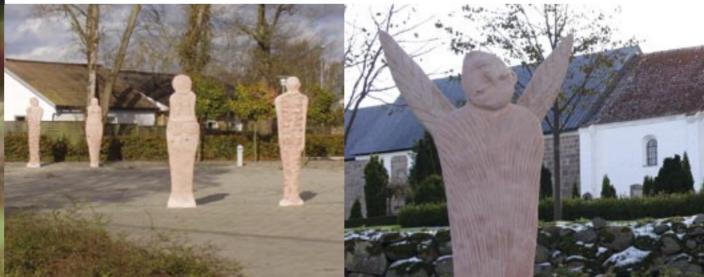

## The MMM Visitors

In the Danish city of Taars, the artist Marit Bente Norheim has prepared the art project "The Visitors" with great empathy. It consists of a series of 8 column-like figures.

The figures have a uniform design in terms of size, colour, etc., as if they belonged to a separate race. Nevertheless, the figures will be experienced very differently and individually as a result of their movement, gestures, facial expressions and body language when they are encountered individually.