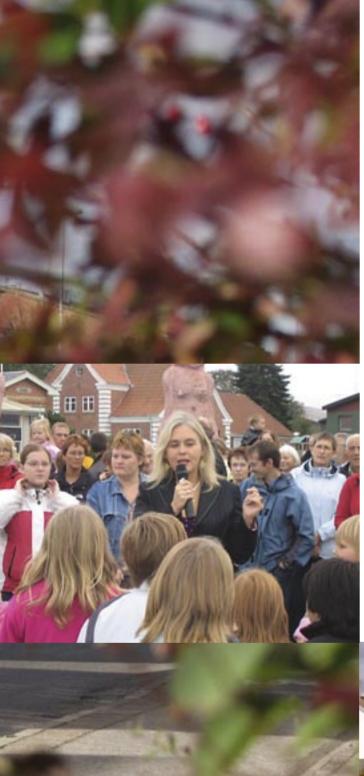

## The MMM Visitors

In the Danish city of Taars, the artist Marit Bente Norheim has prepared the art project "The Visitors" with great empathy. It consists of a series of 8 column-like figures.

The figures have a uniform design in terms of size, colour, etc., as if they belonged to a separate race. Nevertheless, the figures will be experienced very differently and individually as a result of their movement, gestures, facial expressions and body language when they are encountered individually.