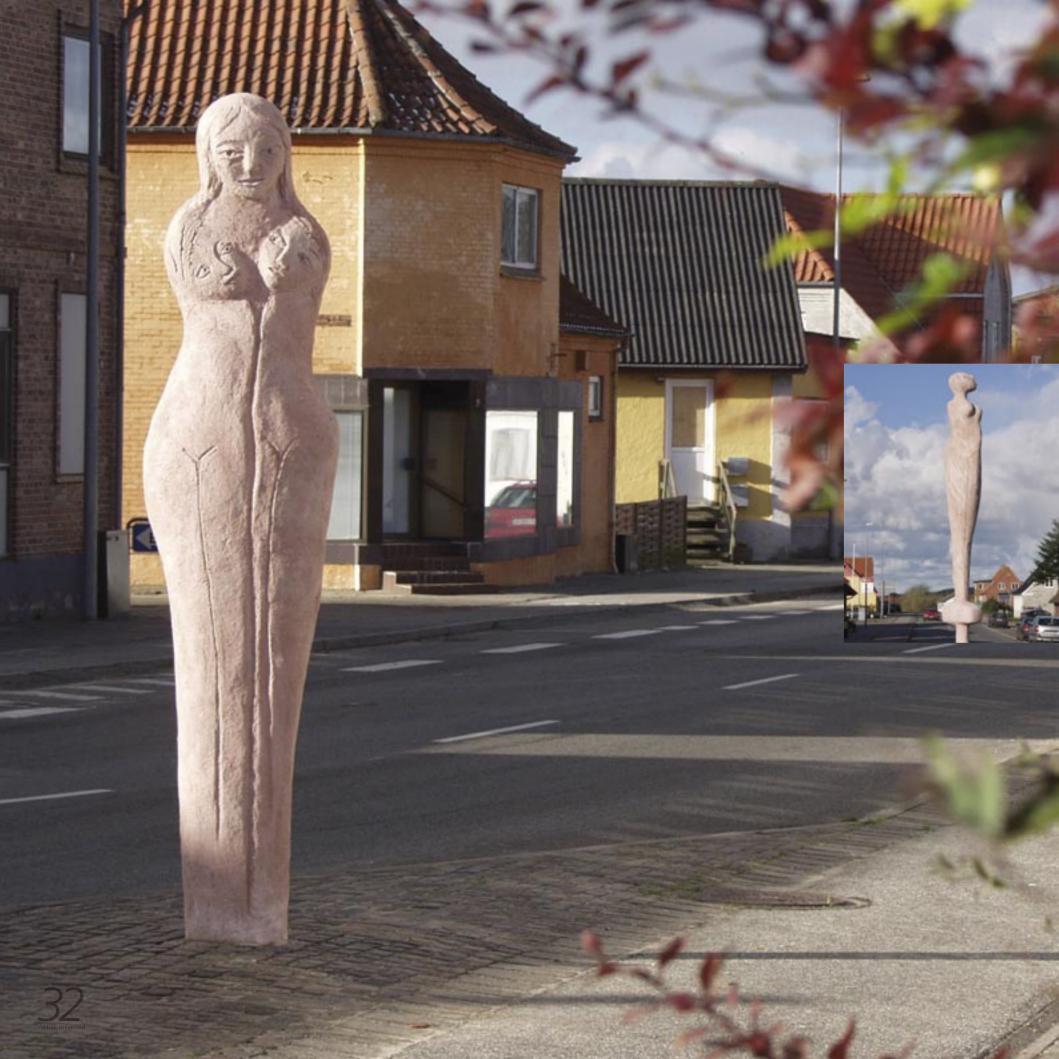

## The MMM Visitors

In the Danish city of Taars, the artist Marit Bente Norheim has prepared the art project "The Visitors" with great empathy. It consists of a series of 8 column-like figures.

The figures have a uniform design in terms of size, colour, etc., as if they belonged to a separate race. Nevertheless, the figures will be experienced very differently and individually as a result of their movement, gestures, facial expressions and body language when they are encountered individually.